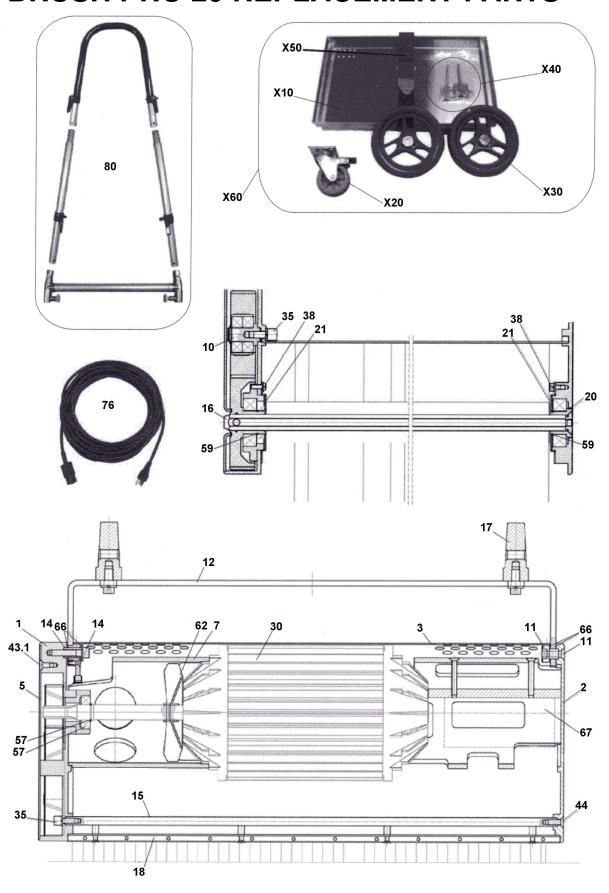

| LIST # | PART NUMBER | DESCRIPTION                                        |
|--------|-------------|----------------------------------------------------|
| 1      | NM5248      | GEAR PLATE COMPLETE – WITHOUT GEARS                |
| 2      | NM5250      | SIDE PLATE COMPLETE                                |
| 3      | NM5252      | MACHINE COVER W/ SWITCHES, CONDUCTOR BOARD         |
|        |             | AND POWER INLET MODULE                             |
| 4      | NM5254      | RENOVATOR MOUNTING SHEETS                          |
| 5      | NM5256      | GEAR COVER                                         |
| 7      | NM5256      | MOTOR SHAFT CASE                                   |
| 10     | NM5260      | BEARING SHAFT W/ SET SCREW & LOCK RING             |
| 11     | NM5262      | HANDLE AXLE RIGHT SIDE W/ SCREW                    |
| 12     | NM5264      | HANDLE HOLDER W/ CAMSHAFT                          |
| 13     | NM5266      | BRUSH COVER                                        |
| 14     | NM5268      | BUSHING HANDLE AXLE RIGHT SIDE W/ SCREW & DISK     |
| 15     | NM5270      | TENSION ROD 15"                                    |
| 16     | NM5272      | BRUSH AXLE                                         |
| 17     | NM5274      | HANDLE MOUNTING CONES                              |
| 18     | NM5276      | CABLE PROTECTOR                                    |
| 19     | NM5278      | HANDLE STOP W/ BOLT, NUT, SPRING, LOCK RING & DISK |
| 20     | NM5280      | FLANGE FOR BEARING NUT W/ LOCK RING                |
| 21     | NM5282      | BEARING COVER                                      |
| 25     | NM5284      | MICROSWITCH W/ SET SCREW                           |
| 27     | NM5286      | TENSION ROD 27"                                    |
| 28     | NM5288      | COMPOUND ACCELERATOR ROD W/ 2 SET SCREWS           |
| 29     | NM5290      | SCREW FOR CABLE PROTECTOR                          |
| 30     | NM5292      | MOTOR W/ FAN AND BEARING                           |
| 35     | NM5294      | SCREW FOR BEARING SHAFT                            |
| 38     | NM5296      | SCREW FOR BEARING COVER                            |
| 43.1   | NM5298      | SCREW FOR MACHINE COVER & GEAR COVER               |
| 43.2   | NM5300      | SCREW FOR RENOVATOR MOUNTING SHEET                 |
| 44     | NM5302      | SET SCREW FOR TENSION RODS                         |
| 50     | NM5304      | GEAR 62 LEFT W/ BEARING                            |
| 51     | NM5306      | GEAR 57 W/ BEARING                                 |
| 52     | NM5308      | GEAR 42 W/ BEARING                                 |
| 53     | NM5310      | GEAR 83 W/ BEARING                                 |
| 54     | NM5312      | GEAR 62 RIGHT W/ BEARING                           |
| 57     | NM5314      | BEARING FOR MOTOR SHAFT W/ LOCK RING               |
| 59     | NM5316      | SNAP RING FOR GEAR 62                              |
| 62     | NM5318      | VENTILATOR                                         |
| 66     | NM5320      | WASHER POLYAMID                                    |
| 67     | NM5322      | FREQUENCY CONVERTER W/ MOUNTING PLATE &            |
|        |             | HOUSING                                            |
| 71     | NM5324      | SEALING STRIP                                      |

| LIST# | PART NUMBER | DESCRIPTION                                 |
|-------|-------------|---------------------------------------------|
| 72    |             | FUSE                                        |
| 76    | NM5326      | POWER CORD W/ PLUG                          |
| 79.1  | NM5328      | MOUNTING BLOCK SET FOR GEAR PLATE           |
| 79.2  | NM5330      | MOUNTING BLOCK SET FOR SIDE PLATE           |
| 80    | NM5332      | HANDLE COMPLETE                             |
| 86    | NM5334      | CONDUCTOR BOARD                             |
| 88    | NM5336      | POWER INLET MODULE                          |
| 89    | NM5338      | FUSE HOLDER W/ FUSE                         |
| 91    | S91         | TERMINAL BLOCK                              |
| 92    | S92         | SWITCH PUSHBUTTON                           |
| 96    | S96         | WIRE FIXING PLATE                           |
| X10   | SX10        | TRAY ONLY - TRANSPORT TROLLEY               |
| X20   | NM5340      | CASTER ONLY - TRANSPORT TROLLEY             |
| X30   | NM5342      | WHEEL ONLY - TRANSPORT TROLLY               |
| X40   | SX40        | AXLE ASSEMBLY W/ SCREWS - TRANSPORT TROLLEY |
| X50   | NM5344      | VELCRO STRAP ONLY – TRANSPORT TROLLEY       |
| X60   | NM5346      | TRANSPORT TROLLEY ASSEMBLY - COMPLETE       |
|       | NM5350      | DIRT RECEPTACLES BRUSH PRO 20 – SET OF TWO  |
|       | NM5352      | BRUSH COVERS BRUSH PRO 20 – SET OF TWO      |
|       | NM5354      | ACCESSORY HOLDER BRUSH PRO 20               |