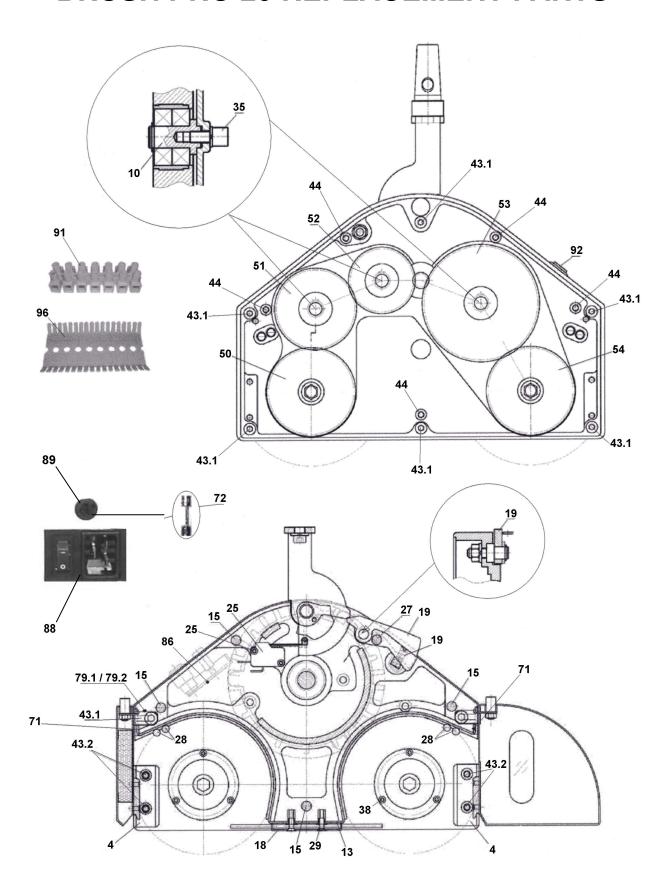

| LIST # | PART NUMBER | DESCRIPTION                                        |
|--------|-------------|----------------------------------------------------|
| 1      | NM5248      | GEAR PLATE COMPLETE – WITHOUT GEARS                |
| 2      | NM5250      | SIDE PLATE COMPLETE                                |
| 3      | NM5252      | MACHINE COVER W/ SWITCHES, CONDUCTOR BOARD         |
|        |             | AND POWER INLET MODULE                             |
| 4      | NM5254      | RENOVATOR MOUNTING SHEETS                          |
| 5      | NM5256      | GEAR COVER                                         |
| 7      | NM5256      | MOTOR SHAFT CASE                                   |
| 10     | NM5260      | BEARING SHAFT W/ SET SCREW & LOCK RING             |
| 11     | NM5262      | HANDLE AXLE RIGHT SIDE W/ SCREW                    |
| 12     | NM5264      | HANDLE HOLDER W/ CAMSHAFT                          |
| 13     | NM5266      | BRUSH COVER                                        |
| 14     | NM5268      | BUSHING HANDLE AXLE RIGHT SIDE W/ SCREW & DISK     |
| 15     | NM5270      | TENSION ROD 15"                                    |
| 16     | NM5272      | BRUSH AXLE                                         |
| 17     | NM5274      | HANDLE MOUNTING CONES                              |
| 18     | NM5276      | CABLE PROTECTOR                                    |
| 19     | NM5278      | HANDLE STOP W/ BOLT, NUT, SPRING, LOCK RING & DISK |
| 20     | NM5280      | FLANGE FOR BEARING NUT W/ LOCK RING                |
| 21     | NM5282      | BEARING COVER                                      |
| 25     | NM5284      | MICROSWITCH W/ SET SCREW                           |
| 27     | NM5286      | TENSION ROD 27"                                    |
| 28     | NM5288      | COMPOUND ACCELERATOR ROD W/ 2 SET SCREWS           |
| 29     | NM5290      | SCREW FOR CABLE PROTECTOR                          |
| 30     | NM5292      | MOTOR W/ FAN AND BEARING                           |
| 35     | NM5294      | SCREW FOR BEARING SHAFT                            |
| 38     | NM5296      | SCREW FOR BEARING COVER                            |
| 43.1   | NM5298      | SCREW FOR MACHINE COVER & GEAR COVER               |
| 43.2   | NM5300      | SCREW FOR RENOVATOR MOUNTING SHEET                 |
| 44     | NM5302      | SET SCREW FOR TENSION RODS                         |
| 50     | NM5304      | GEAR 62 LEFT W/ BEARING                            |
| 51     | NM5306      | GEAR 57 W/ BEARING                                 |
| 52     | NM5308      | GEAR 42 W/ BEARING                                 |
| 53     | NM5310      | GEAR 83 W/ BEARING                                 |
| 54     | NM5312      | GEAR 62 RIGHT W/ BEARING                           |
| 57     | NM5314      | BEARING FOR MOTOR SHAFT W/ LOCK RING               |
| 59     | NM5316      | SNAP RING FOR GEAR 62                              |
| 62     | NM5318      | VENTILATOR                                         |
| 66     | NM5320      | WASHER POLYAMID                                    |
| 67     | NM5322      | FREQUENCY CONVERTER W/ MOUNTING PLATE &            |
|        |             | HOUSING                                            |
| 71     | NM5324      | SEALING STRIP                                      |

| LIST# | PART NUMBER | DESCRIPTION                                 |
|-------|-------------|---------------------------------------------|
| 72    |             | FUSE                                        |
| 76    | NM5326      | POWER CORD W/ PLUG                          |
| 79.1  | NM5328      | MOUNTING BLOCK SET FOR GEAR PLATE           |
| 79.2  | NM5330      | MOUNTING BLOCK SET FOR SIDE PLATE           |
| 80    | NM5332      | HANDLE COMPLETE                             |
| 86    | NM5334      | CONDUCTOR BOARD                             |
| 88    | NM5336      | POWER INLET MODULE                          |
| 89    | NM5338      | FUSE HOLDER W/ FUSE                         |
| 91    | S91         | TERMINAL BLOCK                              |
| 92    | S92         | SWITCH PUSHBUTTON                           |
| 96    | S96         | WIRE FIXING PLATE                           |
| X10   | SX10        | TRAY ONLY - TRANSPORT TROLLEY               |
| X20   | NM5340      | CASTER ONLY - TRANSPORT TROLLEY             |
| X30   | NM5342      | WHEEL ONLY - TRANSPORT TROLLY               |
| X40   | SX40        | AXLE ASSEMBLY W/ SCREWS - TRANSPORT TROLLEY |
| X50   | NM5344      | VELCRO STRAP ONLY – TRANSPORT TROLLEY       |
| X60   | NM5346      | TRANSPORT TROLLEY ASSEMBLY - COMPLETE       |
|       | NM5350      | DIRT RECEPTACLES BRUSH PRO 20 – SET OF TWO  |
|       | NM5352      | BRUSH COVERS BRUSH PRO 20 – SET OF TWO      |
|       | NM5354      | ACCESSORY HOLDER BRUSH PRO 20               |