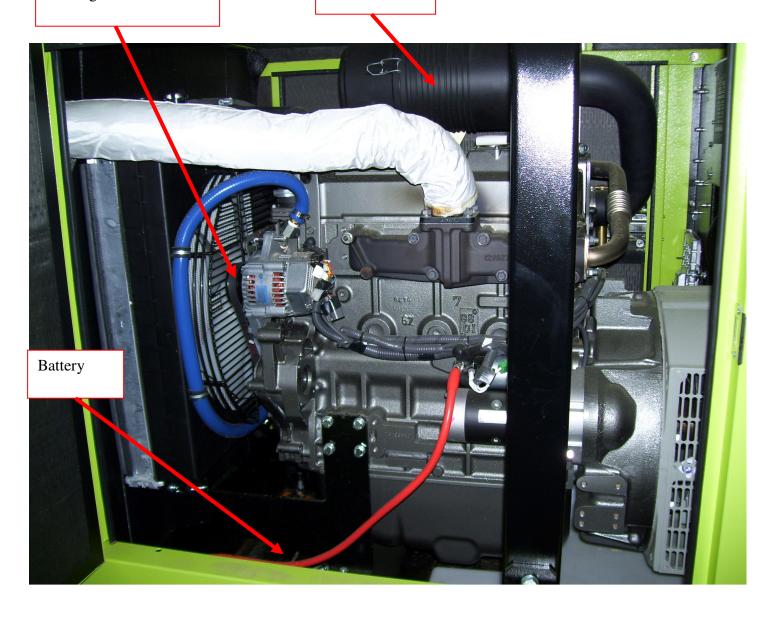

Air Cleaner Element: PWM-P827653

V-Belt: Mitsuboshi REMF 6410 or Gates 9420

Cooling Fan V-Belt

Air Cleaner