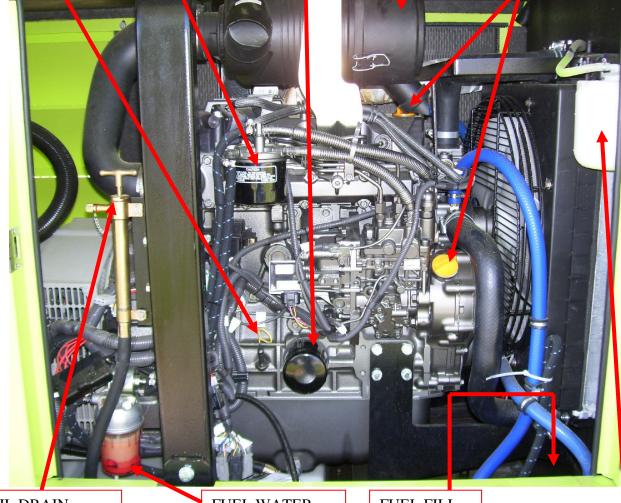

AIR CLEANER

OIL DIPSTICK FUEL FILTER

OIL FILTER

OIL FILL PORTS

OIL DRAIN PUMP FUEL WATER SEPARATOR

FUEL FILL PORT

COOLANT RESERVOIR

Oil Capacity: Maximum 11.1 Quarts / Minimum 6.3 Quarts

Use 10W-30, 15W-40 or 20W-50 Quality oil rated API CF or higher Oil Filter: 119005-35151 or 129150-35153

Coolant Capacity: 4.4 Quarts

Use Long Life Coolant (LLC) or Extended Life Coolant (ELC)

Rating must meet or exceed: ASTM D6210, D4985

SAE J814C, J1941, J1034 or J2036

Fuel Tank Capacity: 100 Gallon

Diesel Fuel - No. 1D S15, S500 or No. 2D S15, S500

ASTM D975 ISO 8217 DMX

Fuel Filter: 119802-55801

Fuel Water Separator Mesh Element: 119802-55710

Air Cleaner Element: PWM-P827653

V-Belt: Mitsuboshi REMF 6410 or Gates 9420

Cooling Fan V-Belt

Air Cleaner