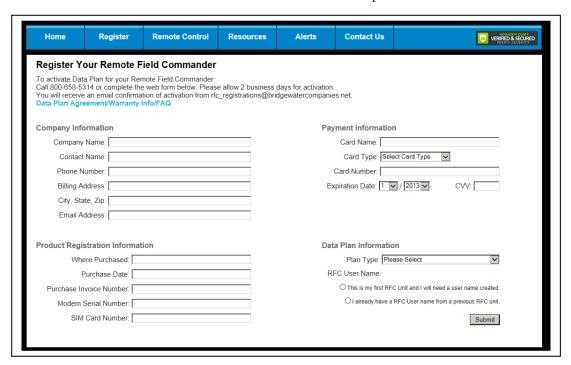

Fill out the information boxes on the form and when completed click the submit button.

- The **Modem Serial Number** is the same as the Remote Field Commander serial number. It is the eight digit number on the label on the bottom of the Remote Field Commander Base Station.
- The **SIM Card Number** is the 20 digit number on the label on the bottom of the Remote Field Commander Base Station. It is also on the plastic card attached to the Base Station. It is the 20 digit number under the bar code. (If the number cannot be read off the label or this card is missing, the SIM Card Number can be read off of the SIM Card inside the Base Station case. Contact OmniPro