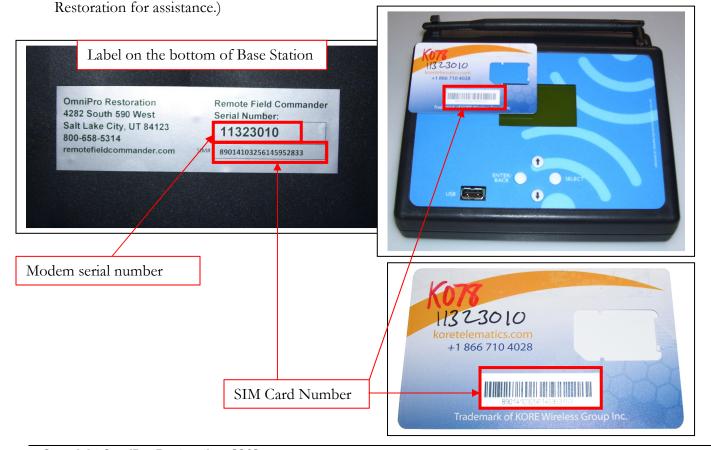

Fill out the information boxes on the form and when completed click the submit button.

- The **Modem Serial Number** is the same as the Remote Field Commander serial number. It is the eight digit number on the label on the bottom of the Remote Field Commander Base Station.
- The **SIM Card Number** is the 20 digit number on the label on the bottom of the Remote Field Commander Base Station. It is also on the plastic card attached to the Base Station. It is the 20 digit number under the bar code. (If the number cannot be read off the label or this card is missing, the SIM Card Number can be read off of the SIM Card inside the Base Station case. Contact OmniPro